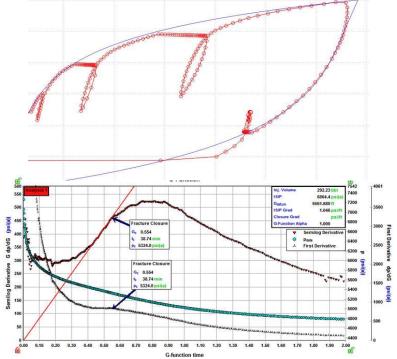

#### Mini-Frac (available Q2 2025)

- Low or high volume, high pressure fluid injection
- 14,500 psi differential
- Flowback capable, pump from surface or downhole