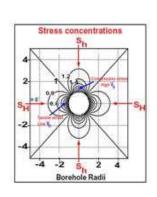

### Physically Measured via the HTHP Insight Tool:

Minimum In Situ Stress
Permeability
Average In Situ Stress
Shear Modulus
Limit Pressure
Residual Strength
Maximum In Situ Stress
Stress Anisotropy Orientation
Cohesion
Friction Angle
UCS
Tensile Strength
Brittleness